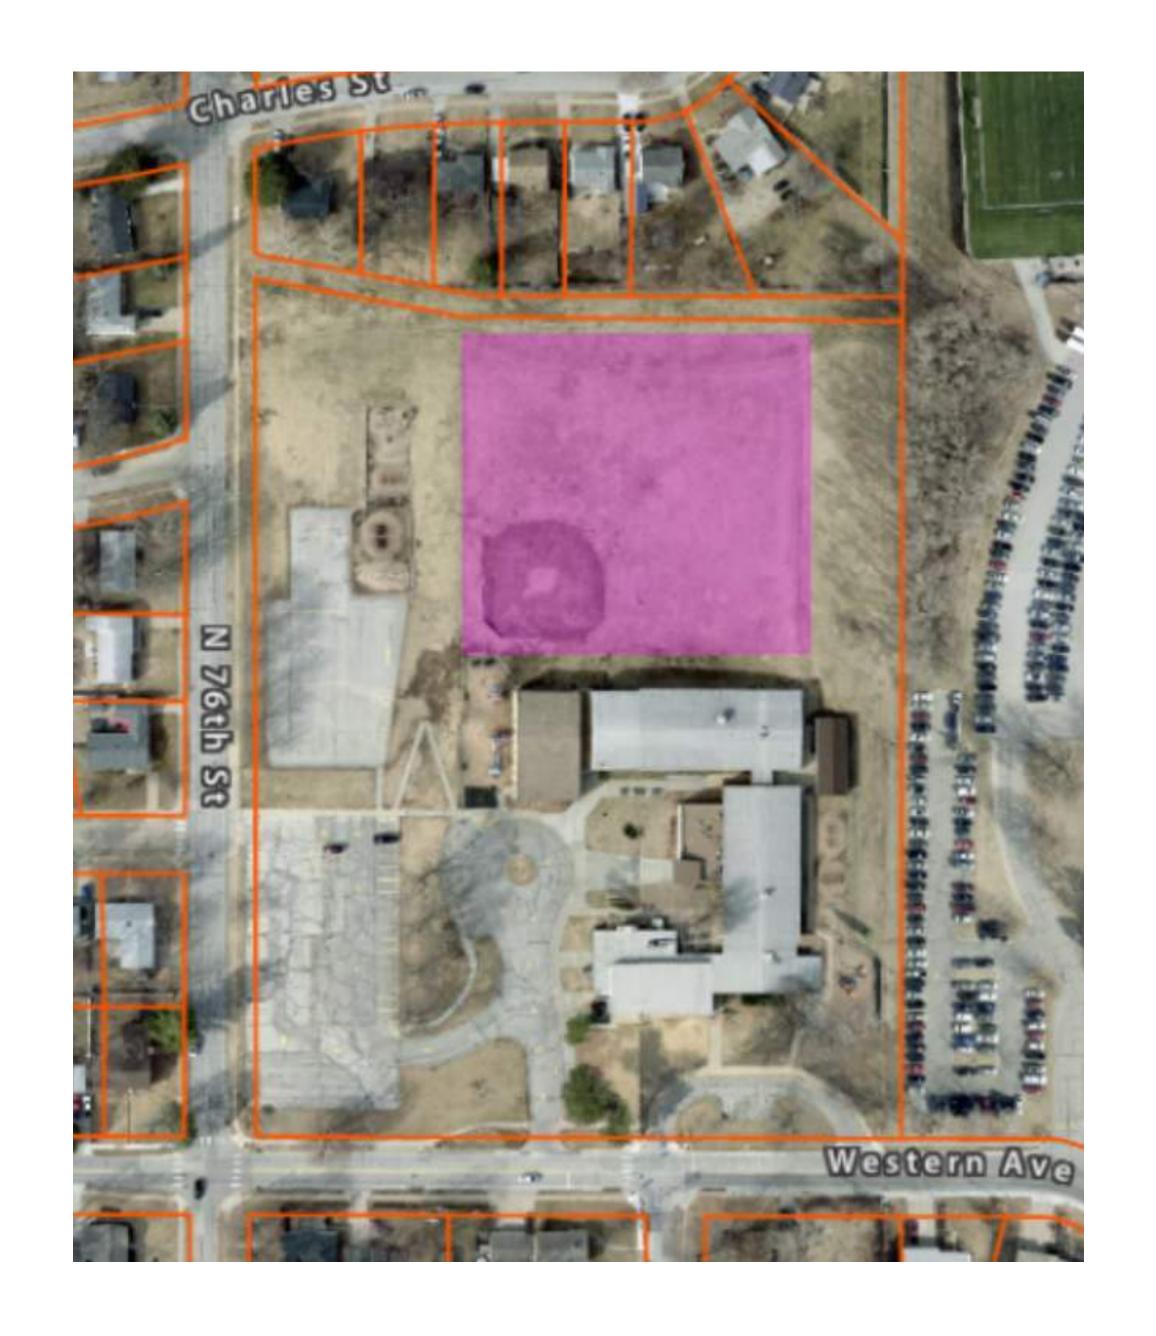

#### Rockbrook

- Create master plan for a future new school on the existing site
- Design and Construction of a new gym providing a code compliant storm shelter
- New gym location to be utilized for future new school
- Expanded Early Childhood

#### Paddock Road

- Create master plan for a future new school on the existing site
- Design and Construction of a new gym providing a code compliant storm shelter
- New gym location to be utilized for future new school
- Expanded Early Childhood