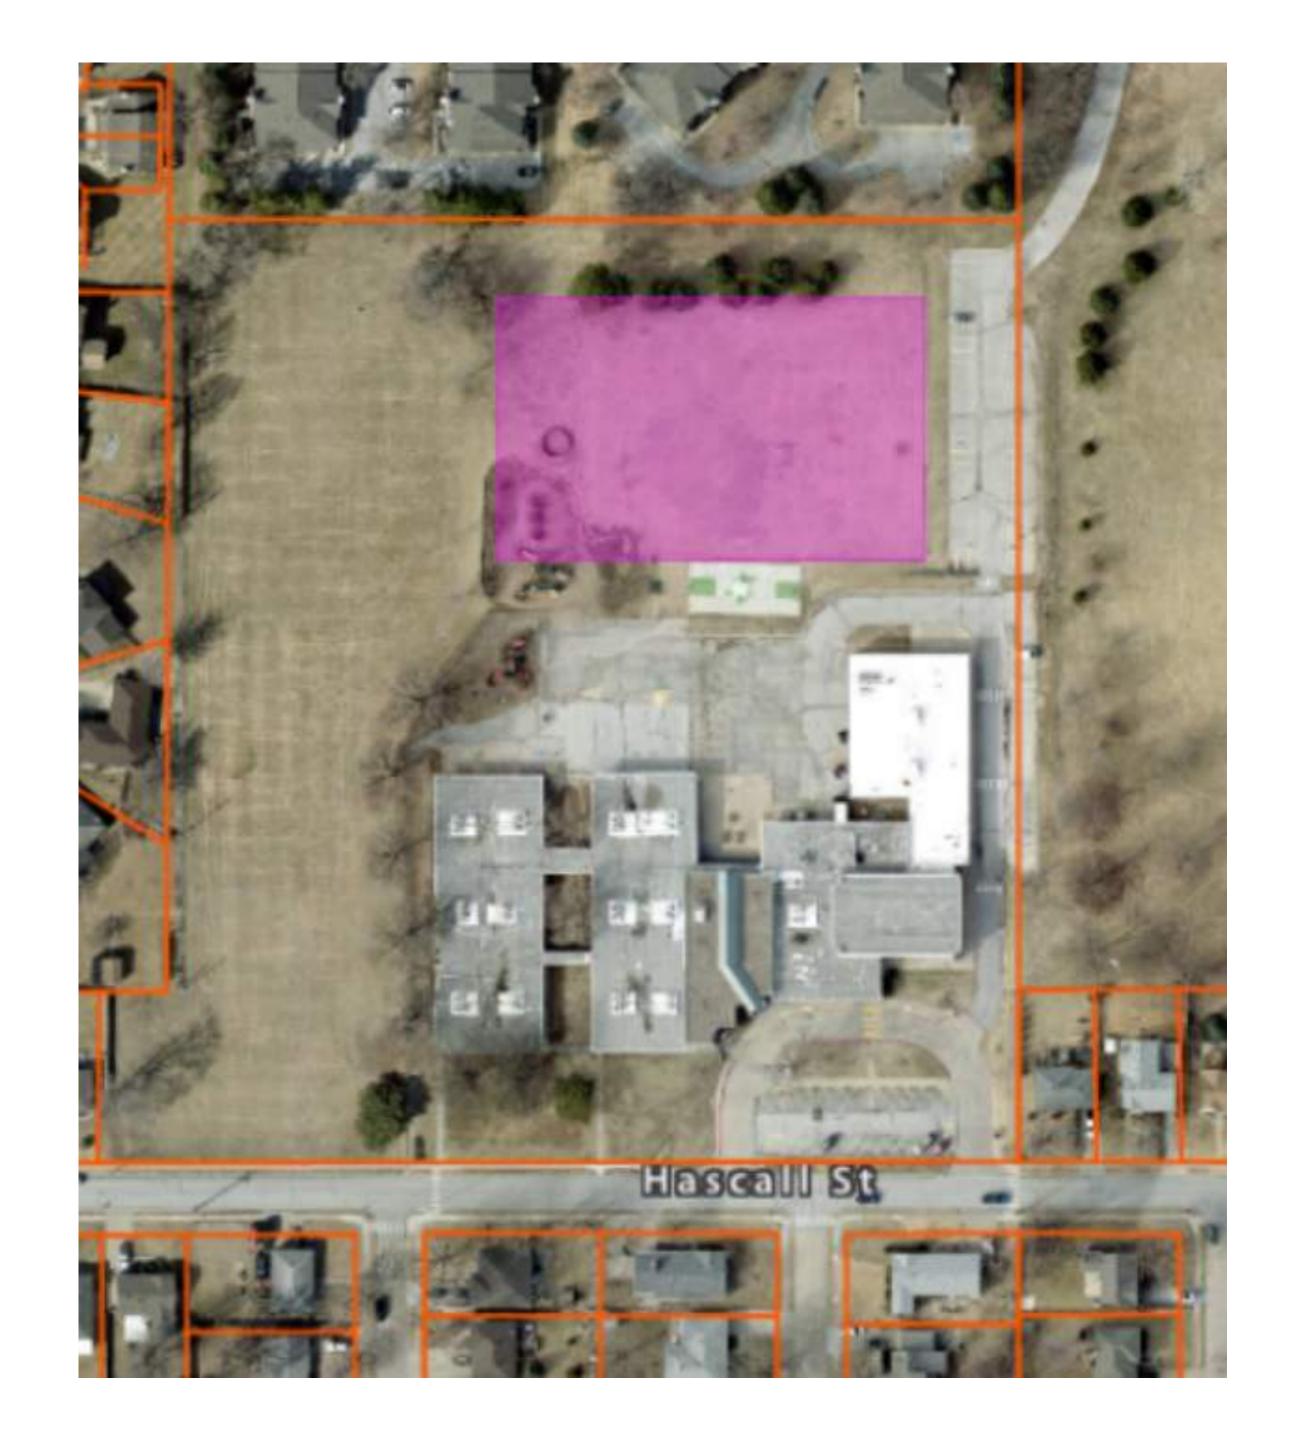

#### Hillside

- New 3 section school
- New building could be constructed on site while current building remains in operation