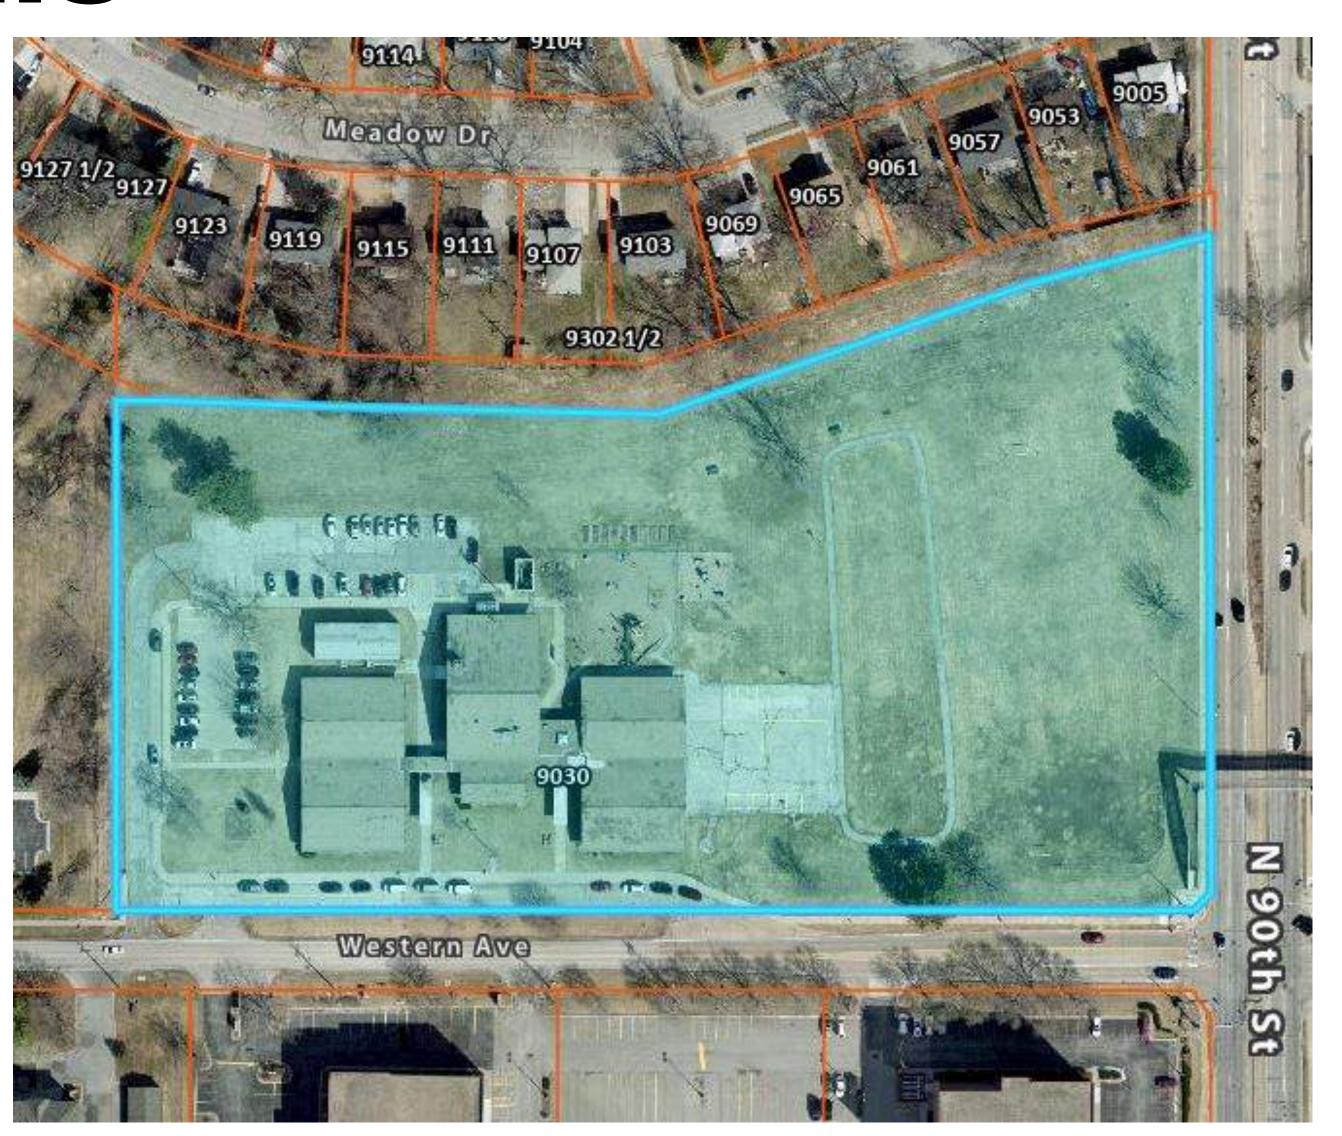

#### Rockbrook

- Create master plan for a future new school on the existing site
- Design and Construction of a new gym providing a code compliant storm shelter
- New gym location to be utilized for future new school
- Expanded Early Childhood

#### Paddock Road

- Create master plan for a future new school on the existing site
- Design and Construction of a new gym providing a code compliant storm shelter
- New gym location to be utilized for future new school
- Expanded Early Childhood