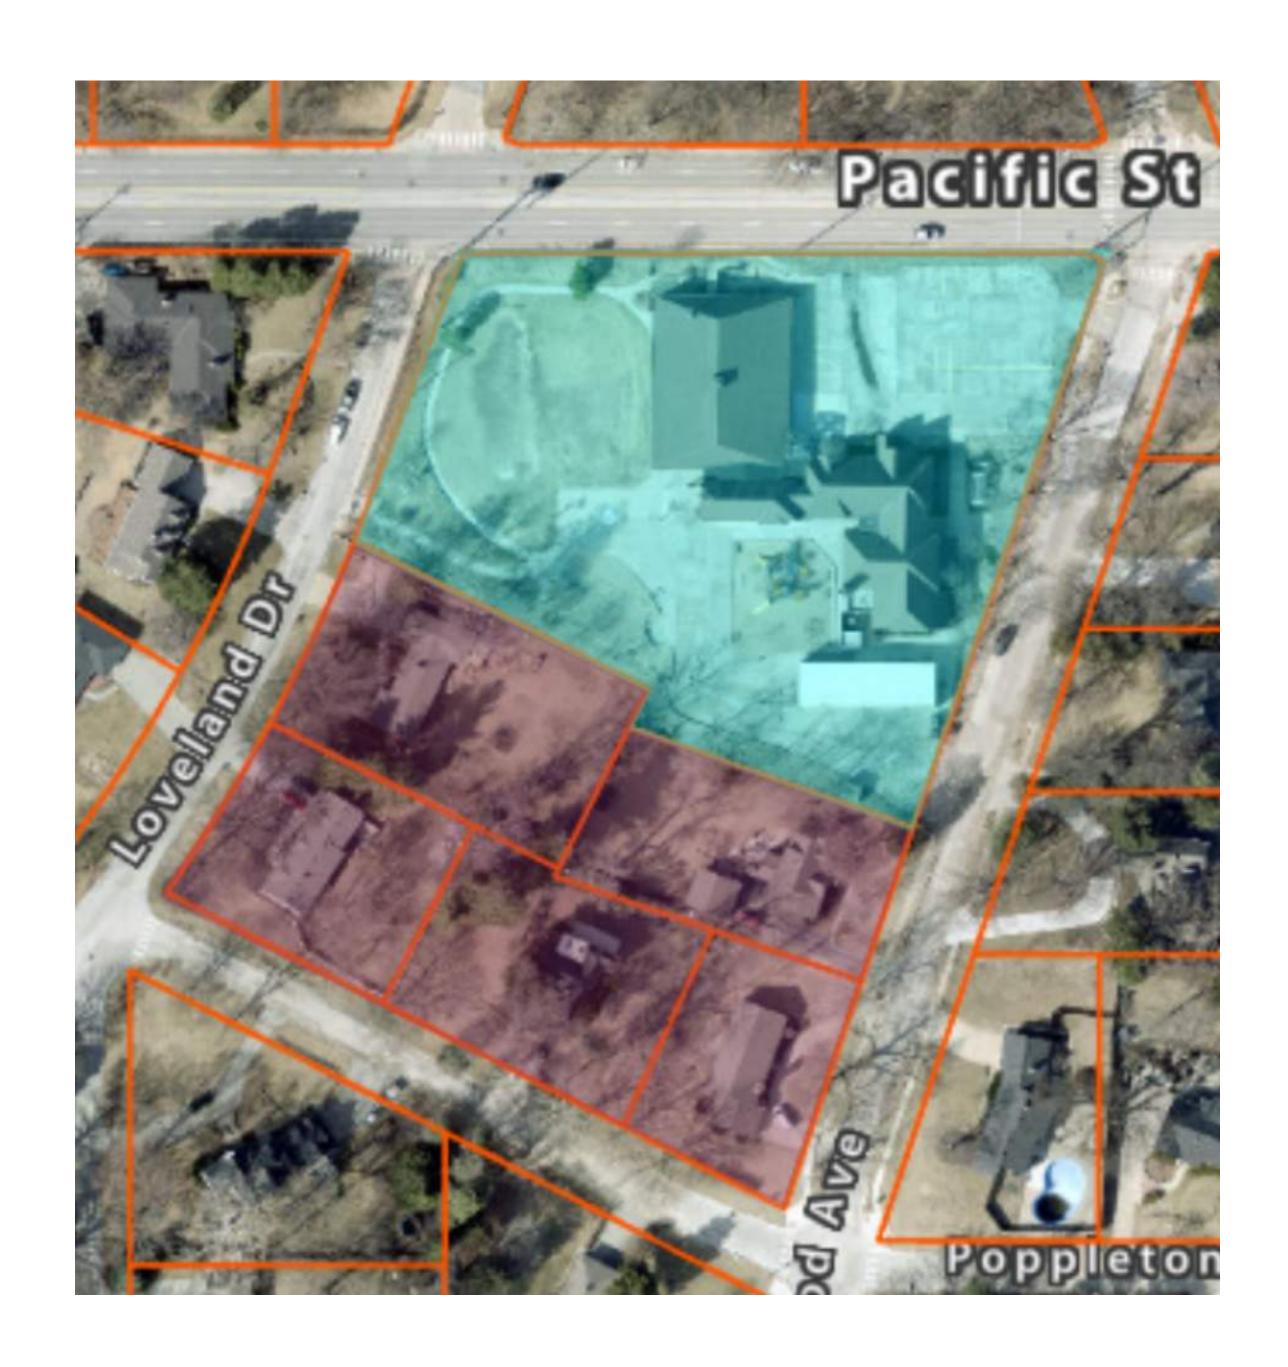

#### Loveland

- New 2 section school
- Swing School would be utilized during construction