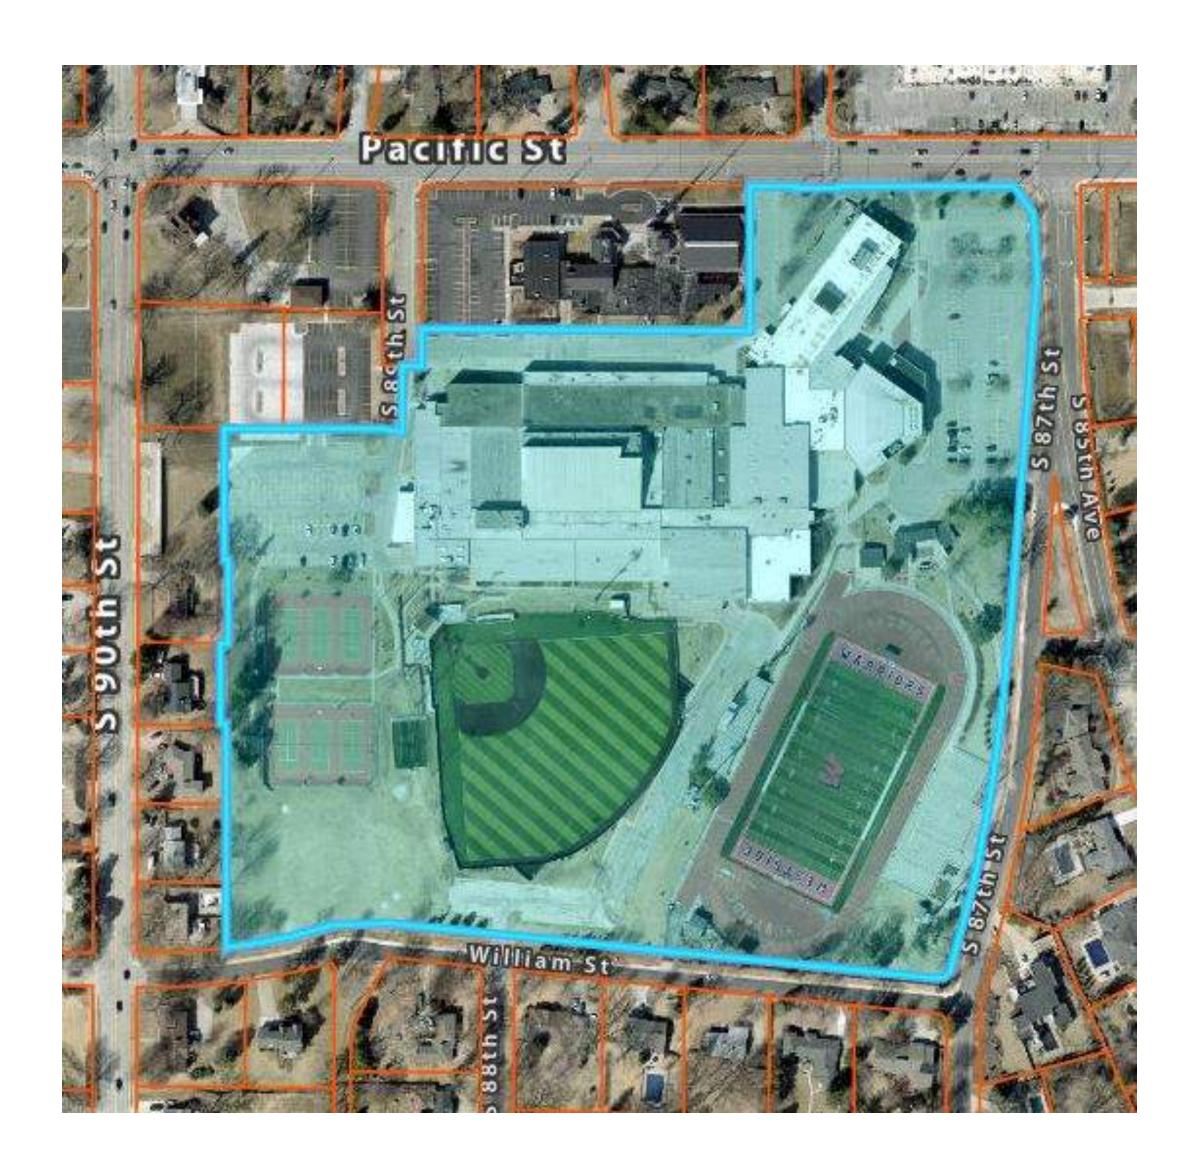

# Westside High School

- Expand and update eating area
- Major Mechanical, Electrical and Plumbing improvements