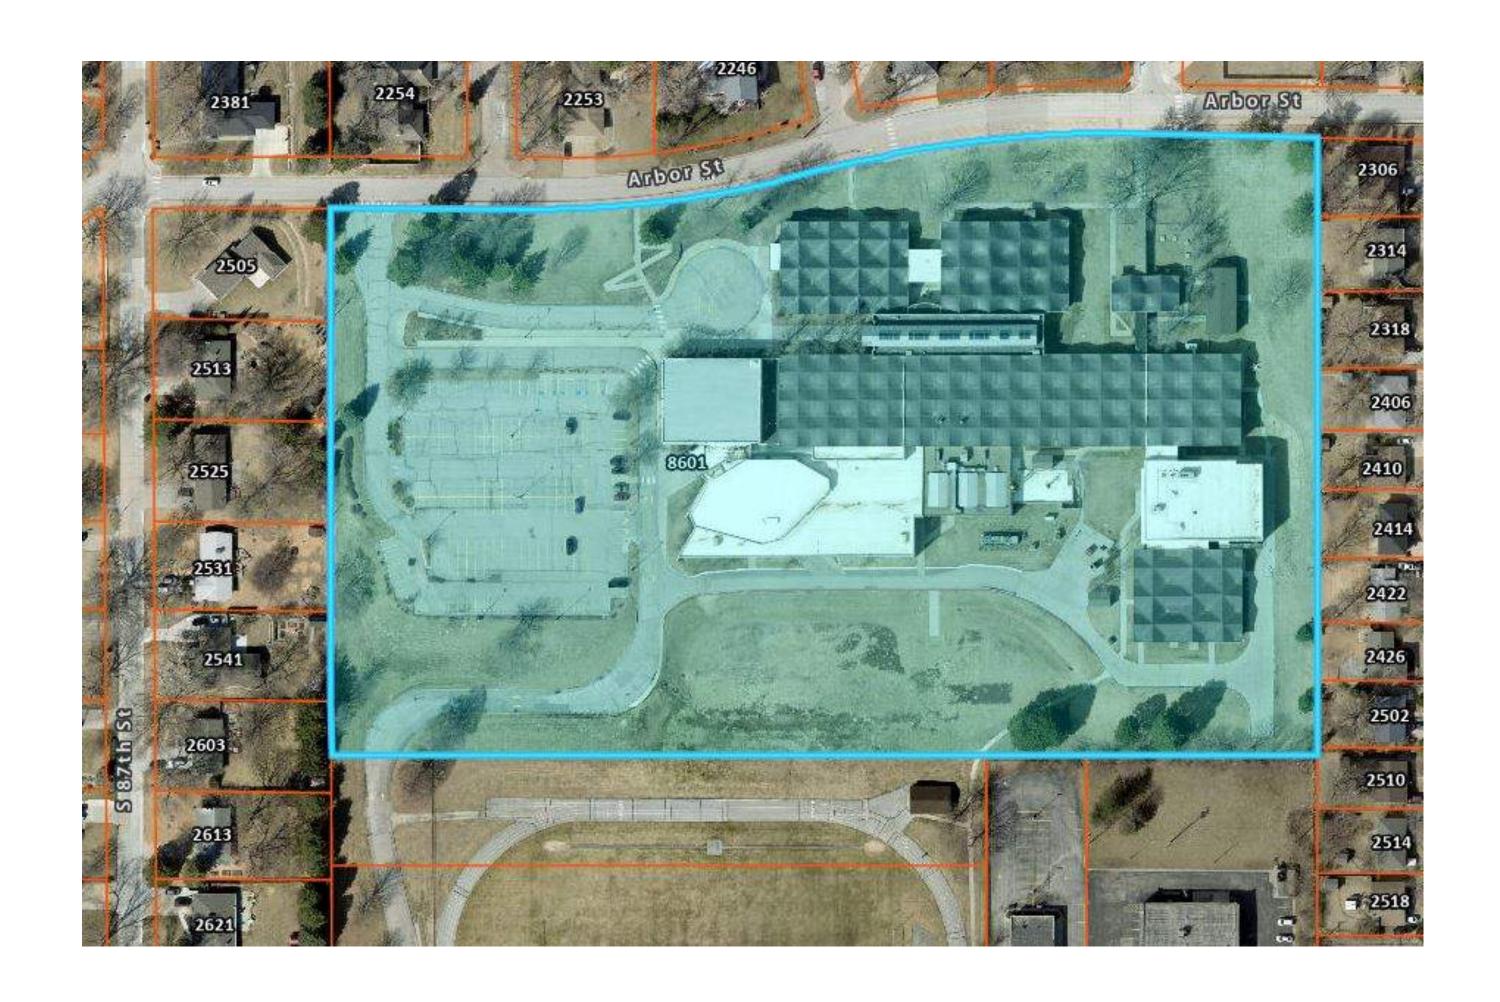

# Westgate

- New 2 section school
- New building could be constructed on site while current building remains in operation