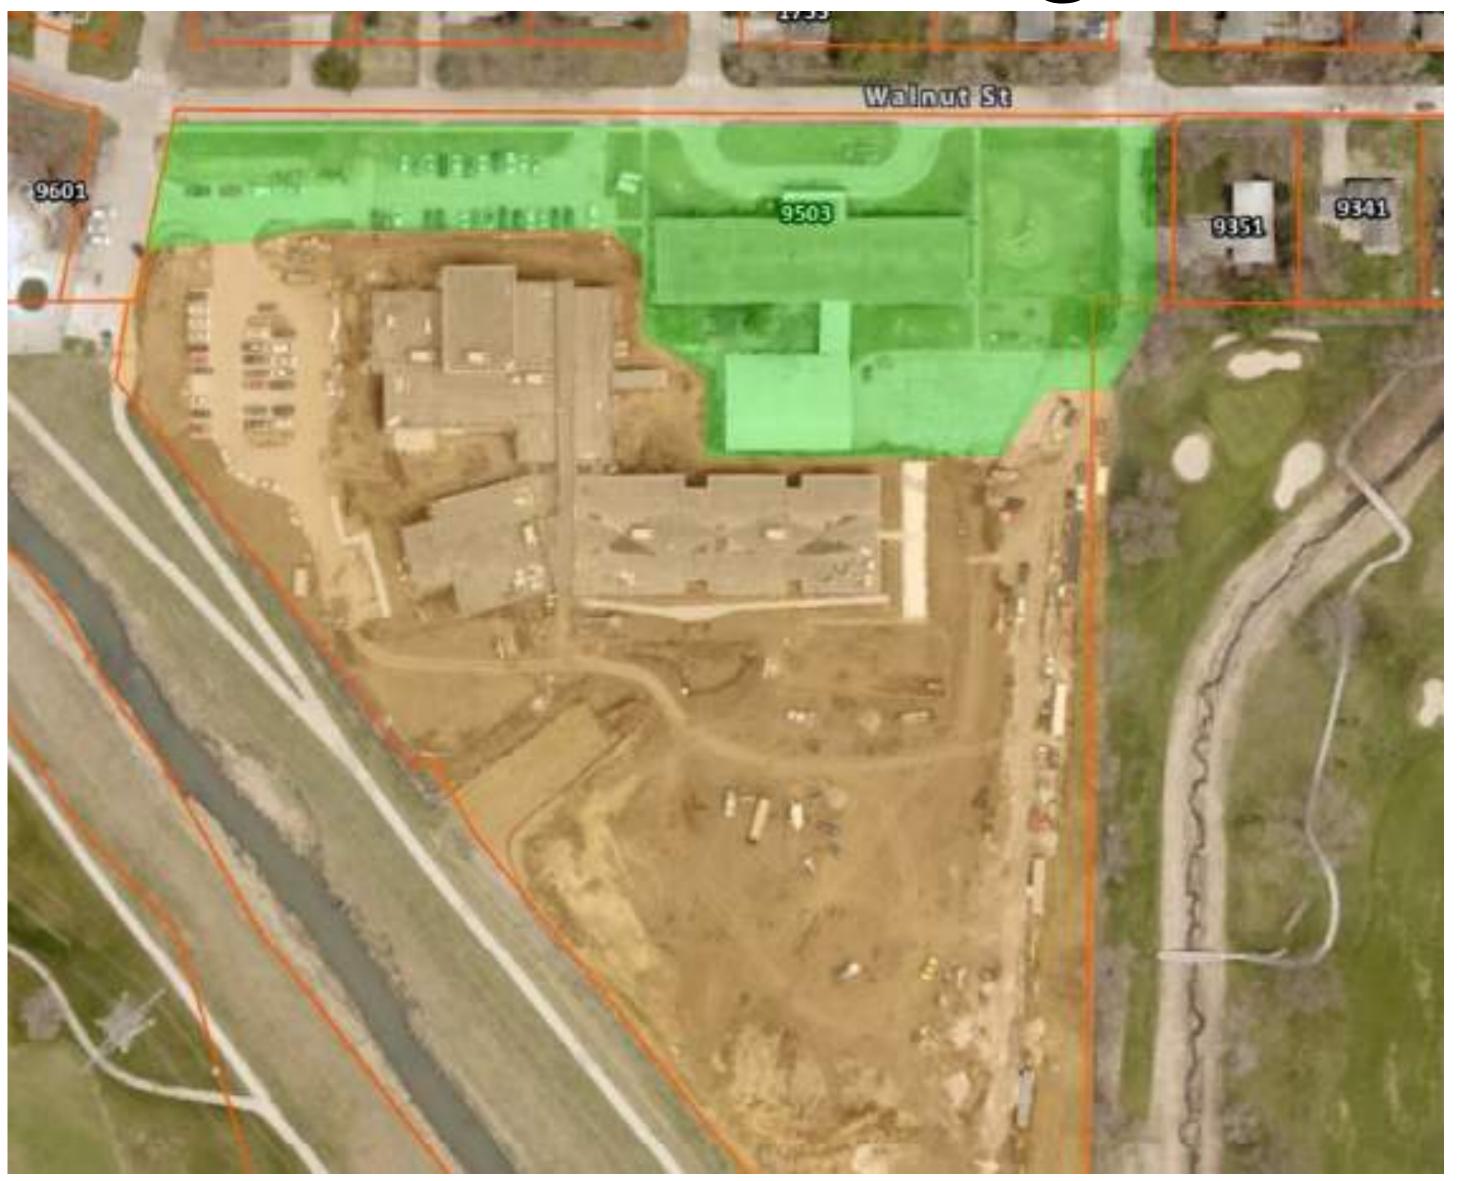

# Westgate

- New 2 section school
- New building could be constructed on site while current building remains in operation

#### Loveland

- New 2 section school
- Swing School would be utilized during construction