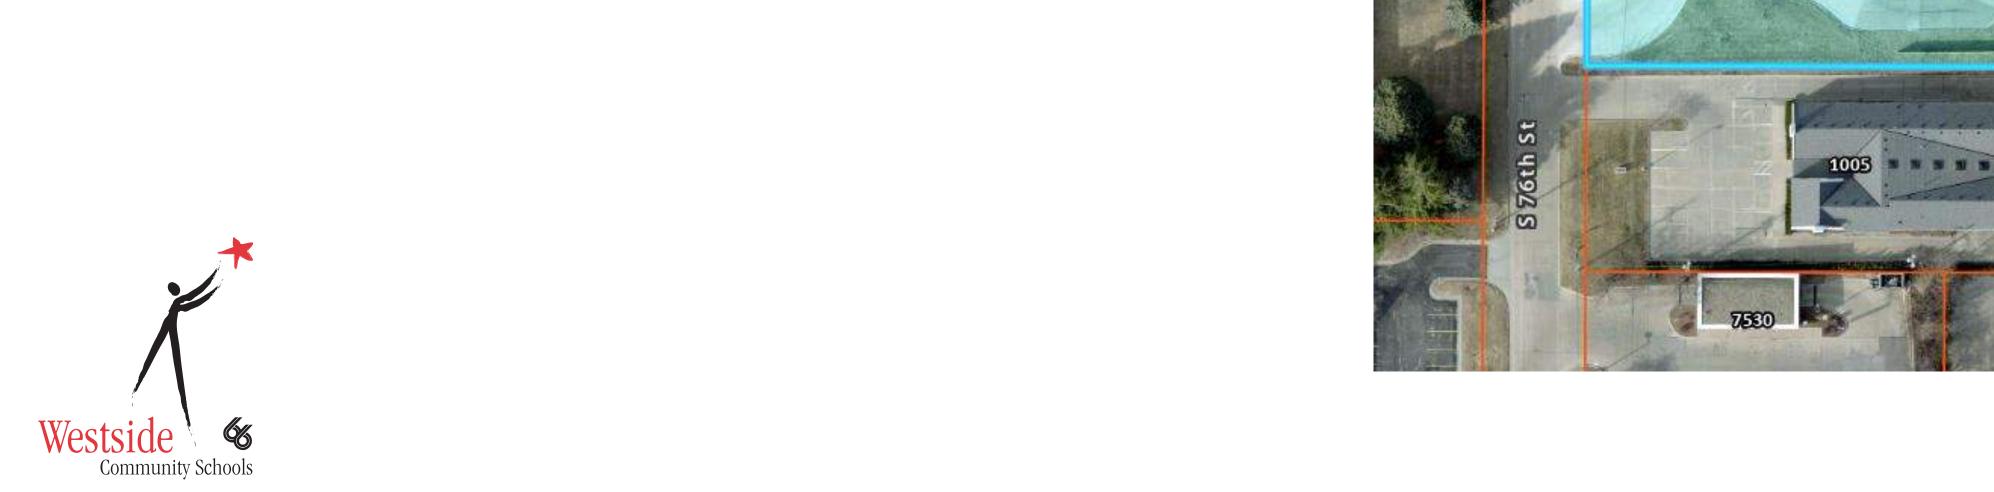

cture needs





# Westside High School

- Expand and update eating area
- Major Mechanical, Electrical and Plumbing improvements





#### Rockbrook

- Create master plan for a future new school on the existing site
- Design and Construction of a new gym providing a code compliant storm shelter
- New gym location to be utilized for future new school
- Expanded Early Childhood





#### Paddock Road

- Create master plan for a future new school on the existing site
- Design and Construction of a new gym providing a code compliant storm shelter
- New gym location to be utilized for future new school
- Expanded Early Childhood

Community Schools



#### Westbrook

- Extensive Envelope
   Updates
- HVAC Improvements





#### ABC District Office

- Increase accessibility
- HVAC Improvements



#### Underwood Hills

Infrastructure
 Improvements





## When

WESTSIDE COMMUNITY SCHOOLS
PHASE II FACILITIES MASTER PLAN BOND IMPLEMENATION SCHEDULE
2/7/2023

|                        | 2023 |    |    | 2024 |    |    |    | 2025 |    |    |    | 2026 |    |    |    | 2027 |    |    |    | 2028 |    |    |
|------------------------|------|----|----|------|----|----|----|------|----|----|----|------|----|----|----|------|----|----|----|------|----|----|
|                        | Q1   | Q2 | Q3 | Q4   | Q1 | Q2 | Q3 | Q4   | Q1 | Q2 | Q3 | Q4   | Q1 | Q2 | Q3 | Q4   | Q1 | Q2 | Q3 | Q4   | Q1 | Q2 |
| Pre-Bond/Planning      |      |    |    |      |    |    |    |      |    |    |    |      |    |    |    |      |    |    |    |      |    |    |
| Hillside               |      |    |