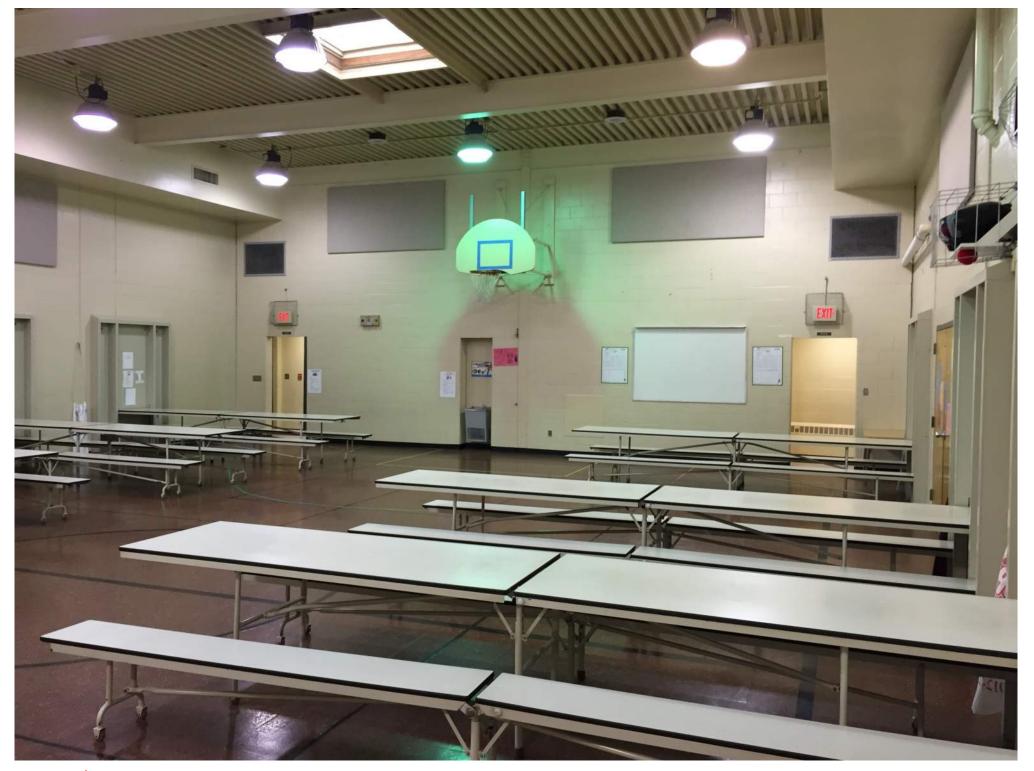

#### Westside Middle School

- Expand and update eating area
- Infrastructure needs

# Westside High School

- Expand and update eating area
- Major Mechanical, Electrical and Plumbing improvements